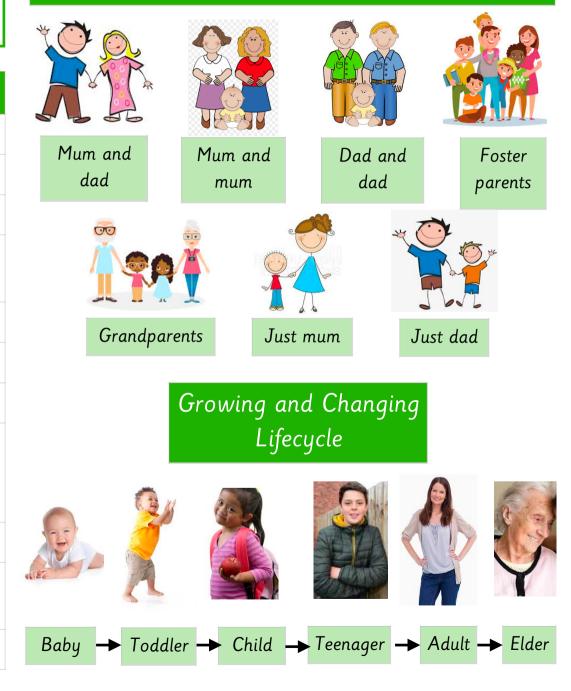

|
| Воу            | A male child or teenager                                                                |
| Male           | Men or boys                                                                             |
| Female         | Women or girls                                                                          |
| Lifecycle      | The sequence of changes that a living<br>thing goes through as it grows and<br>develops |
| Privarte parts | A person's genitals                                                                     |
| Vagina         | The passage which a baby is born; birth canal                                           |
| Penis          | To pass urine through                                                                   |

## Different types of families